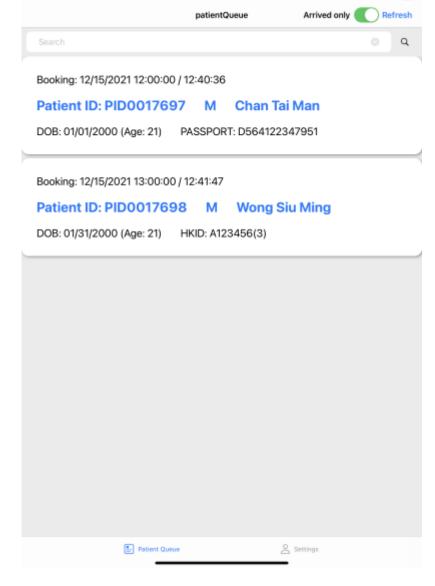

## Making notes on a patient document

1. On the 'Patient Queue' page, you should see the 'arrived' queue. Click to select a patient.

2025/08/20 09:33 3/5 Medinote

♥ 53% **(F**)

12:47 PM Wed 15 Dec

- 2. You will find a list of patient documents. Scroll and find the document you want and click to select it.
- 3. Using your finger or the pen, select a tool and configurations on the toolbar on the left.
- 4. Draw with the pen on the canvas on the right.
- 5. You can also use your fingers to move around the canvas.
- 6. After you are satisfied, click on 'SAVE' and wait.
- 7. Once the save is successful you can click 'OK'

#### Viewing patient that have not arrived yet

- 1. On the 'Patient Queue' page, toggle the 'Arrived only' button on the top right.
- 2. Click on the 'Refresh' button.

#### Searching for a patient

- 1. On the 'Patient Queue' page, click on the search bar on the top of the screen.
- 2. Enter the patient details to search, you can search from patient ID (please enter the full patient ID), phone number or name of the patient. Click on the magnifying glass on the right of the search bar to start search.
- 3. Scroll and find the patient, and click to select the patient.