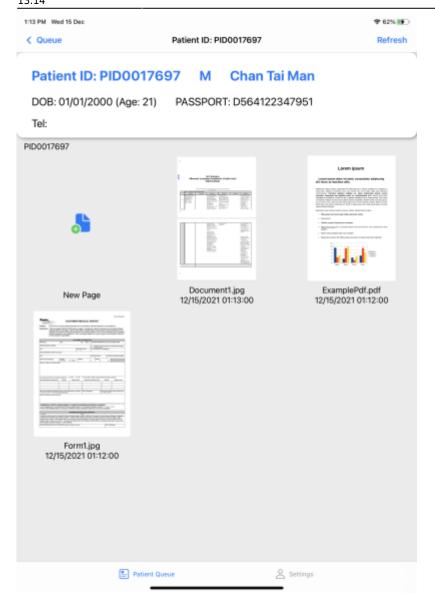

### Making notes on a patient document

1. On the 'Patient Queue' page, you should see the 'arrived' queue. Click to select a patient.

2025/08/20 07:01 3/5 Medinote

2. You will find a list of patient documents. Scroll and find the document you want and click to select it.

### Creating a new note

- 1. On the patient document page, select New Page by clicking on it.
- 2. Select a paper background to start writing. You may choose Blank, Lined or Grid, but you can also import an image from the Gallery.
- 3. Using your finger or the pen, select a tool and configurations on the toolbar on the left.