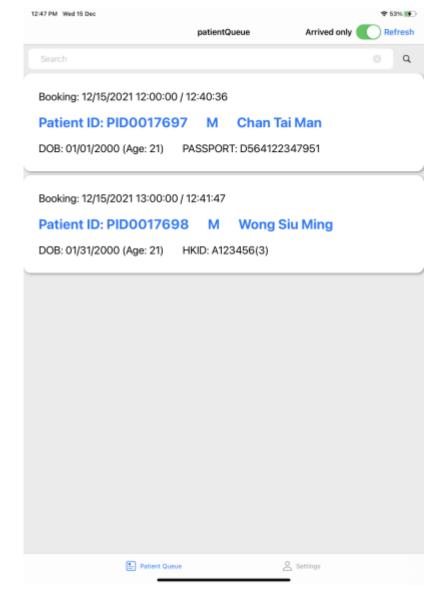

### Making notes on a patient document

1. On the 'Patient Queue' page, you should see the 'arrived' queue. Click to select a patient.

2025/08/20 07:01 3/5 Medinote

2. You will find a list of patient documents. Scroll and find the document you want and click to select it.

### Viewing patient that have not arrived yet

- 1. On the 'Patient Queue' page, toggle the 'Arrived only' button on the top right.
- 2. Click on the 'Refresh' button.

#### Searching for a patient

- 1. On the 'Patient Queue' page, click on the search bar on the top of the screen.
- 2. Enter the patient details to search, you can search from patient ID (please enter the full patient ID), phone number or name of the patient. Click on the magnifying glass on the right of the search bar to start search.
- 3. Scroll and find the patient, and click to select the patient.